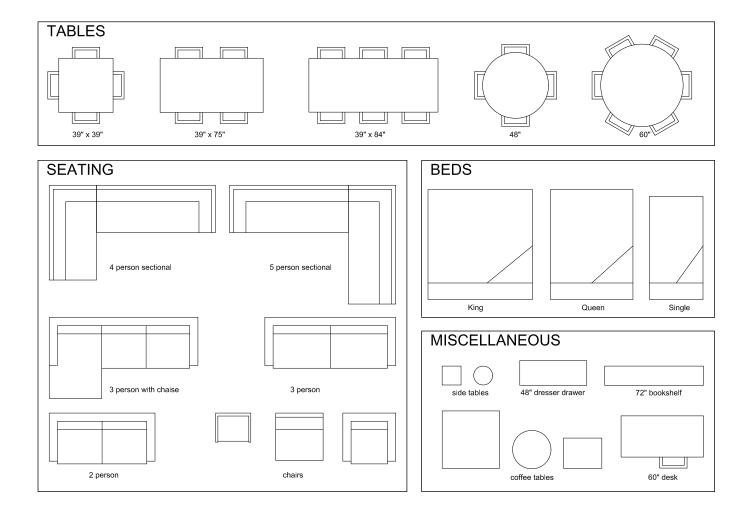

This sheet contains templates of typical residential furniture pieces. They are at the same scale as the plan documents for this project. Use them as a guide when working on the exercise by tracing the required elements into your concept design. Please note that this template has been scaled for use with this exercise. As the plans in each project are scaled to fit the page, be sure to always use the template provided with the particular project you are working on.