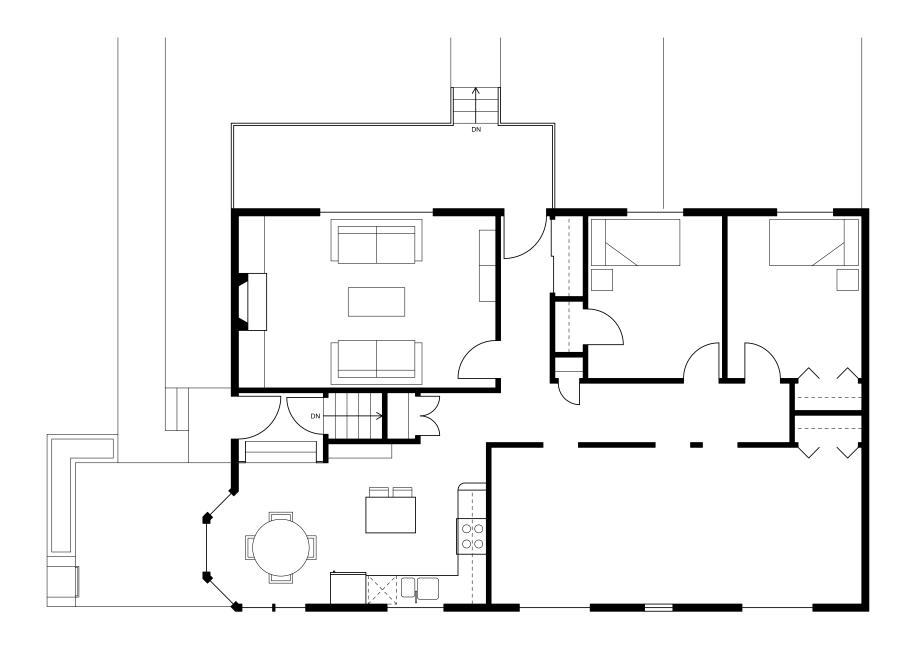

This sheet contains templates of the standard elements of residential construction. They are at the same scale as the plan documents for this project. Use them as a guide when working on the exercise by tracing the required elements into your concept design. Feel free to re-size the length of the windows, built-ins, cabinets and counter elements to suit your specific needs.

This sheet contains templates of typical residential furniture pieces. They are at the same scale as the plan documents for this project. Use them as a guide when working on the exercise by tracing the required elements into your concept design. Please note that this template has been scaled for use with this exercise. As the plans in each project are scaled to fit the page, be sure to always use the template provided with the particular project you are working on.