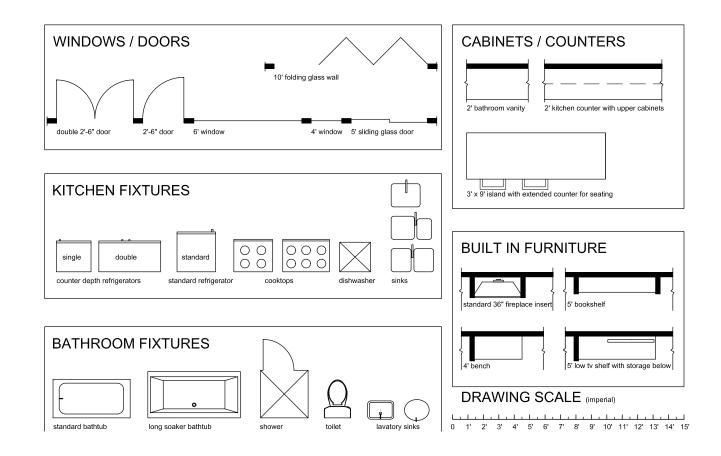

This sheet contains templates of the standard elements of residential construction. They are at the same scale as the plan documents for this project. Use them as a guide when working on the exercise by tracing the required elements into your concept design. Feel free to re-size the length of the windows, built-ins, cabinets and counter elements to suit your specific needs.

Please note that this template has been scaled for use with this exercise. As the plans in each project are scaled to fit the page, be sure to always use the template provided with the particular project you are working on.