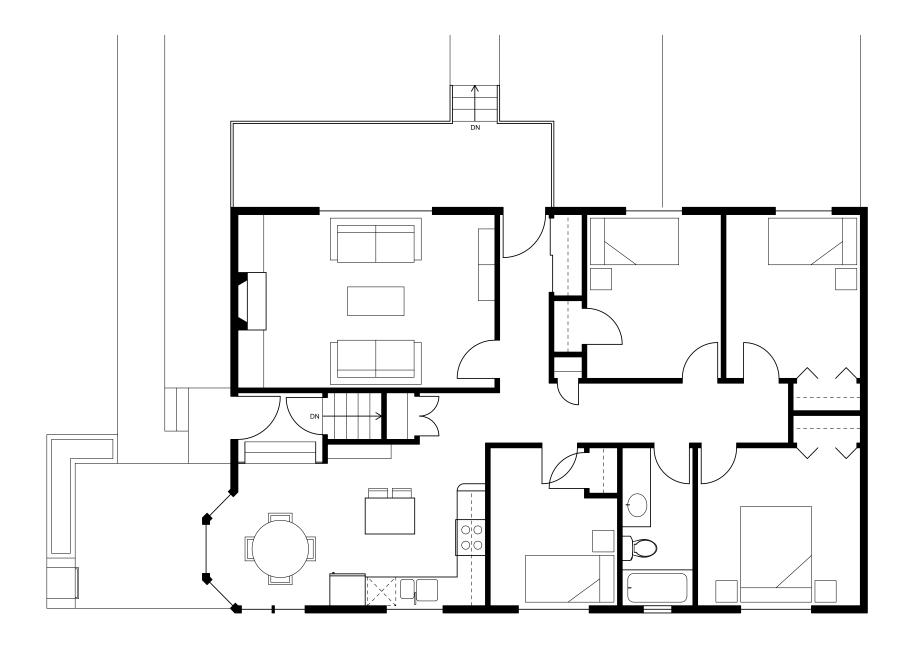

This sheet contains templates of the standard elements of residential construction. They are at the same scale as the plan documents for this project. Use them as a guide when working on the exercise by tracing the required elements into your concept design. Feel free to re-size the length of the windows, built-ins, cabinets and counter elements to suit your specific needs.

This sheet contains templates of typical residential furniture pieces. They are at the same scale as the plan documents for this project. Use them as a guide when working on the exercise by tracing the required elements into your concept design. Please note that this template has been scaled for use with this exercise. As the plans in each project are scaled to fit the page, be sure to always use the template provided with the particular project you are working on.