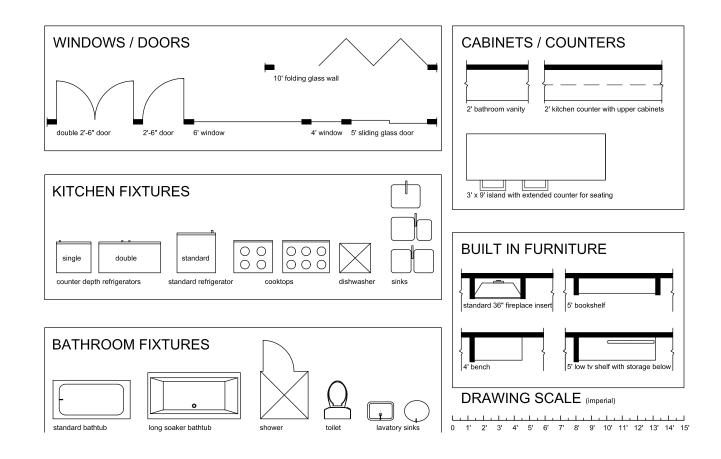

This sheet contains templates of the standard elements of residential construction. They are at the same scale as the plan documents for this project. Use them as a guide when working on the exercise by tracing the required elements into your concept design. Feel free to re-size the length of the windows, built-ins, cabinets and counter elements to suit your specific needs.

Please note that this template has been scaled for use with this exercise. As the plans in each project are scaled to fit the page, be sure to always use the template provided with the particular project you are working on.