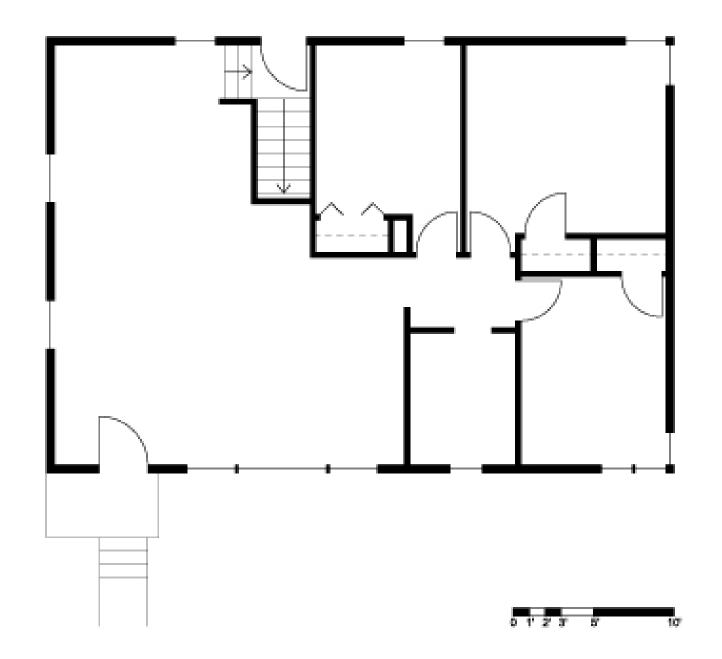

This sheet contains templates of the standard elements of residential construction. They are at the same scale as the plan documents for this project. Use them as a guide when working on the exercise by tracing the required elements into your concept design. Feel free to re-size the length of the windows, built-ins, cabinets and counter elements to suit your specific needs.

Please note that this template has been scaled for use with this exercise. As the plans in each project are scaled to fit the page, be sure to always use the template provided with the particular project you are working on.