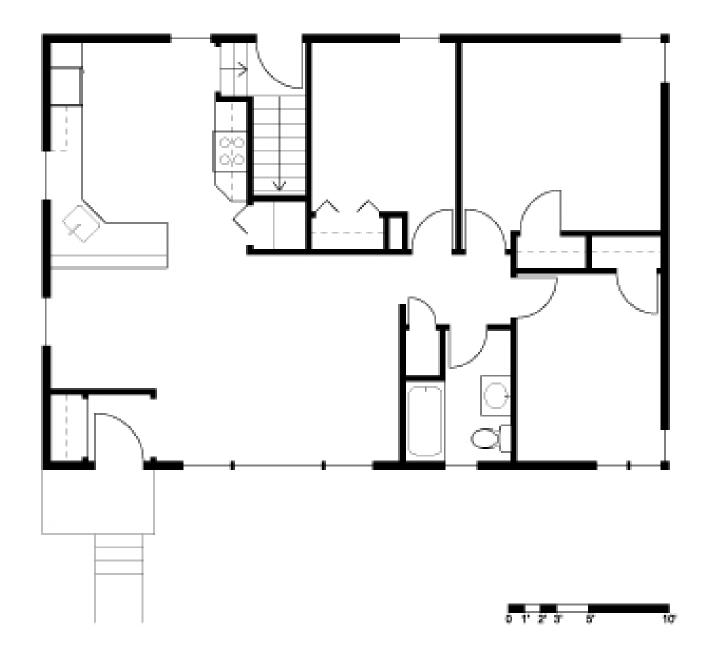

This sheet contains templates of the standard elements of residential construction. They are at the same scale as the plan documents for this project. Use them as a guide when working on the exercise by tracing the required elements into your concept design. Feel free to re-size the length of the windows, built-ins, cabinets and counter elements to suit your specific needs.

Please note that this template has been scaled for use with this exercise. As the plans in each project are scaled to fit the page, be sure to always use the template provided with the particular project you are working on.