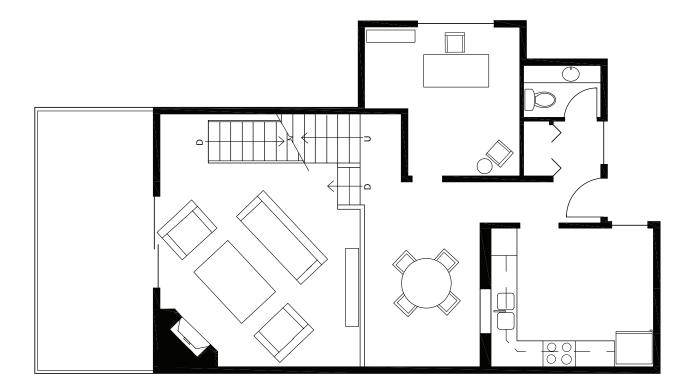

14.09a 1970's Townhouse Renovation - Existing Plan ASK AN ARCHITECT

This is the Project Documentation Package for this week's *Design Project*. The goal of the *Design Project* exercises is to learn about the design process for making an existing home more Simple, Light, and Open. Starting with the recommendations from yesterday's session, use this demolition plan to develop a concept design for the alterations to this home. Use the scaled templates on the attached sheet as an underlay guide for the various elements you might need.