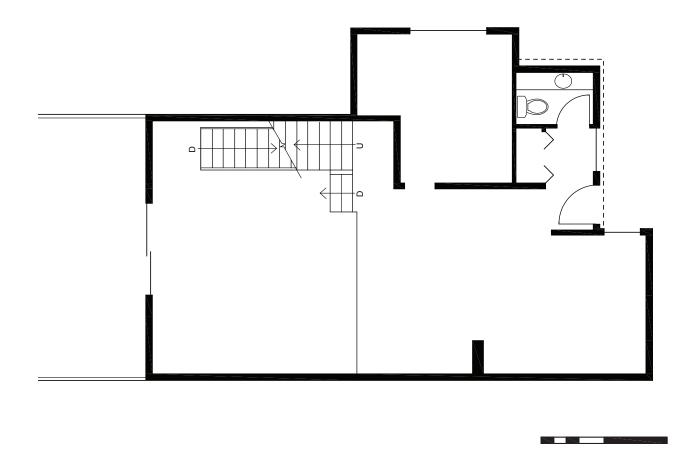

14.09b 1970's Townhouse Renovation - Demolition Plan ASK AN ARCHITECT

This sheet contains templates of the standard elements of residential construction. They are at the same scale as the plan documents for this project. Use them as a guide when working on the exercise by tracing the required elements into your concept design. Feel free to re-size the length of the windows, built-ins, cabinets and counter elements to suit your specific needs.

Please note that this template has been scaled for use with this exercise. As the plans in each project are scaled to fit the page, be sure to always use the template provided with the particular project you are working on.