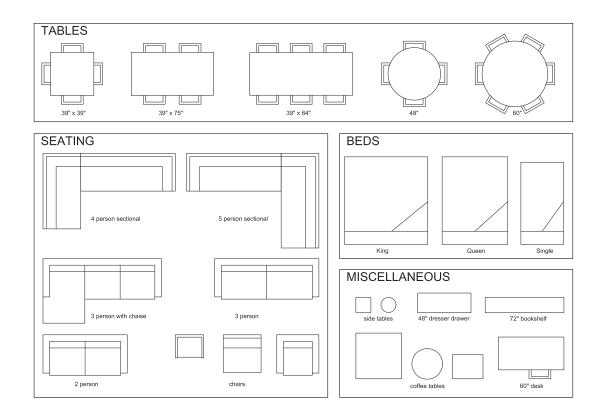

This sheet contains templates of typical residential furniture pieces. They are at the same scale as the plan documents for this project. Use them as a guide when working on the exercise by tracing the required elements into your concept design. Please note that this template has been scaled for use with this exercise. As the plans in each project are scaled to fit the page, be sure to always use the template provided with the particular project you are working on.

14.09d 1970's Townhouse Renovation - Furniture Template ASK AN ARCHITECT