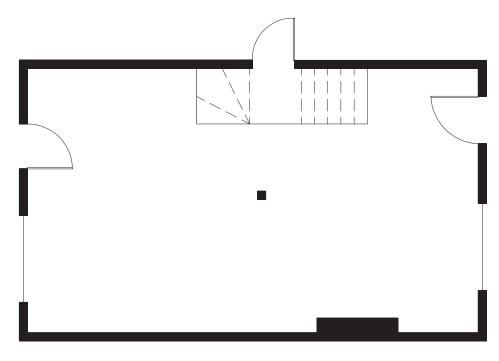

FIRST FLOOR

This sheet contains templates of the standard elements of residential construction. They are at the same scale as the plan documents for this project. Use them as a guide when working on the exercise by tracing the required elements into your concept design. Feel free to re-size the length of the windows, built-ins, cabinets and counter elements to suit your specific needs.