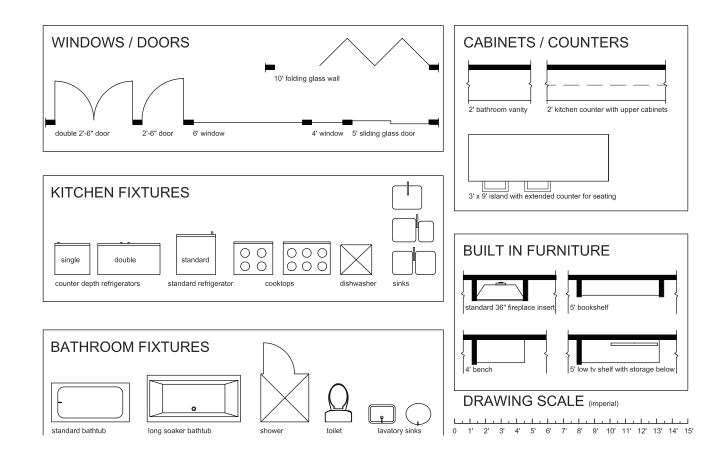

FIRST FLOOR

This sheet contains templates of the standard elements of residential construction. They are at the same scale as the plan documents for this project. Use them as a guide when working on the exercise by tracing the required elements into your concept design. Feel free to re-size the length of the windows, built-ins, cabinets and counter elements to suit your specific needs.

This sheet contains templates of typical residential furniture pieces. They are at the same scale as the plan documents for this project. Use them as a guide when working on the exercise by tracing the required elements into your concept design. Please note that this template has been scaled for use with this exercise. As the plans in each project are scaled to fit the page, be sure to always use the template provided with the particular project you are working on.