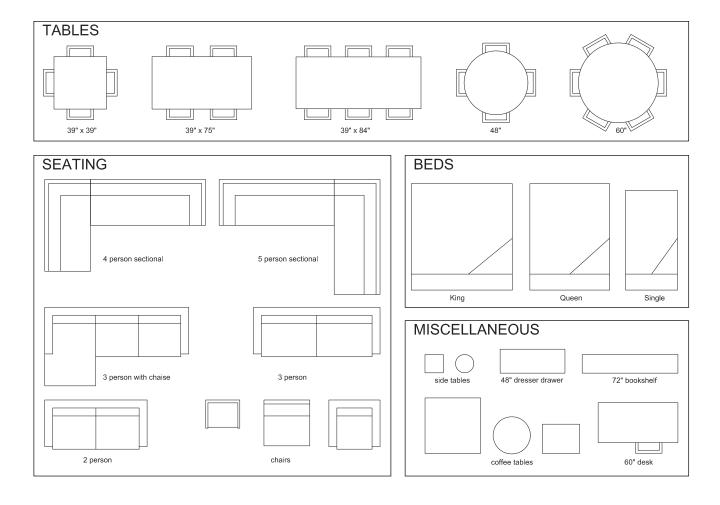

This sheet contains templates of typical residential furniture pieces. They are at the same scale as the plan documents for this project. Use them as a guide when working on the exercise by tracing the required elements into your concept design. Please note that this template has been scaled for use with this exercise. As the plans in each project are scaled to fit the page, be sure to always use the template provided with the particular project you are working on.