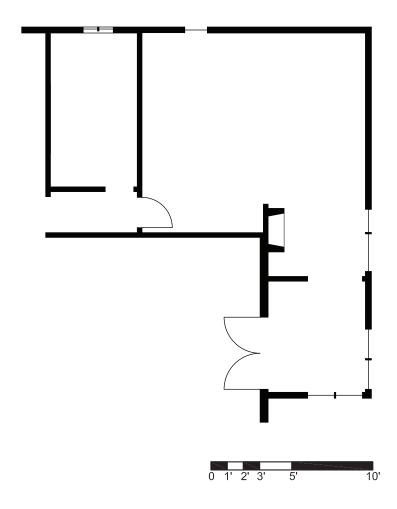

This sheet contains templates of the standard elements of residential construction. They are at the same scale as the plan documents for this project. Use them as a guide when working on the exercise by tracing the required elements into your concept design. Feel free to re-size the length of the windows, built-ins, cabinets and counter elements to suit your specific needs.

Please note that this template has been scaled for use with this exercise. As the plans in each project are scaled to fit the page, be sure to always use the template provided with the particular project you are working on.