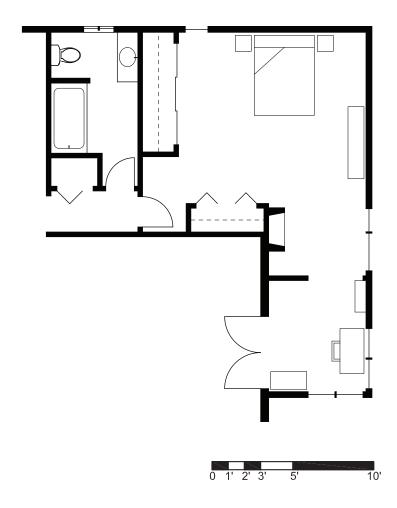

This sheet contains templates of the standard elements of residential construction. They are at the same scale as the plan documents for this project. Use them as a guide when working on the exercise by tracing the required elements into your concept design. Feel free to re-size the length of the windows, built-ins, cabinets and counter elements to suit your specific needs.

Please note that this template has been scaled for use with this exercise. As the plans in each project are scaled to fit the page, be sure to always use the template provided with the particular project you are working on.