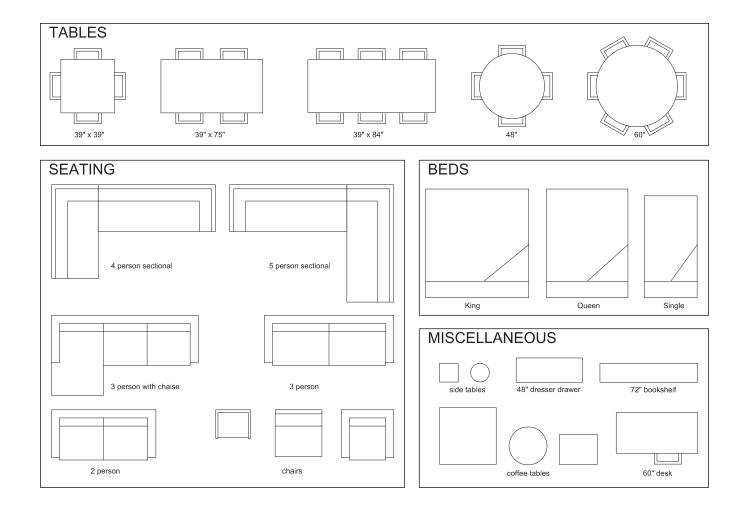

This sheet contains templates of typical residential furniture pieces. They are at the same scale as the plan documents for this project. Use them as a guide when working on the exercise by tracing the required elements into your concept design. Please note that this template has been scaled for use with this exercise. As the plans in each project are scaled to fit the page, be sure to always use the template provided with the particular project you are working on.