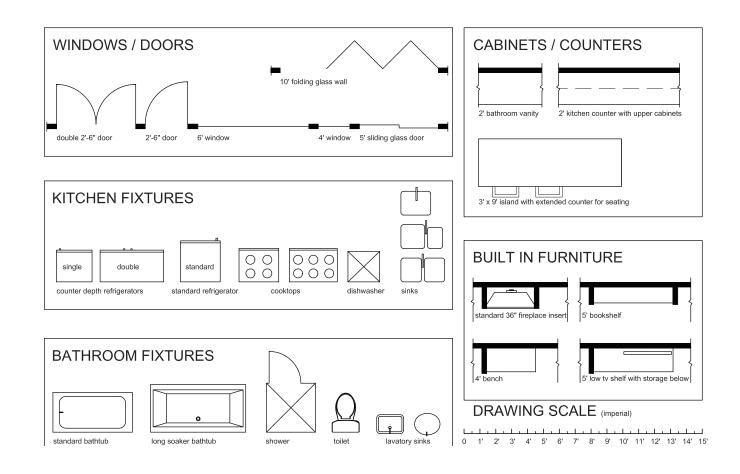

This sheet contains templates of the standard elements of residential construction. They are at the same scale as the plan documents for this project. Use them as a guide when working on the exercise by tracing the required elements into your concept design. Feel free to re-size the length of the windows, built-ins, cabinets and counter elements to suit your specific needs.

Please note that this template has been scaled for use with this exercise. As the plans in each project are scaled to fit the page, be sure to always use the template provided with the particular project you are working on.