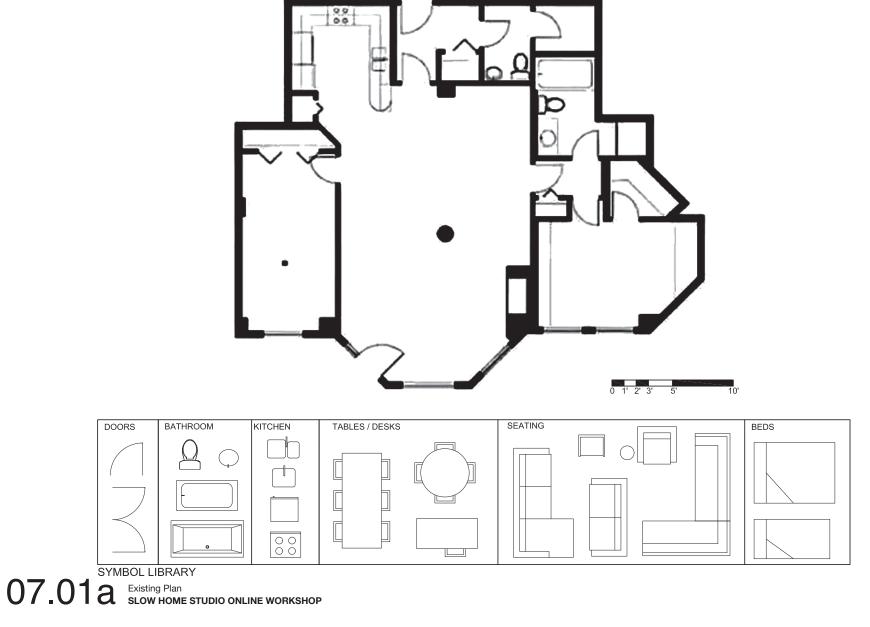

This sheet contains templates of typical residential furniture pieces. They are at the same scale as the plan documents for this project. Use them as a guide when working on the exercise by tracing the required elements into your concept design. Please note that this template has been scaled for use with this exercise. As the plans in each project are scaled to fit the page, be sure to always use the template provided with the particular project you are working on.