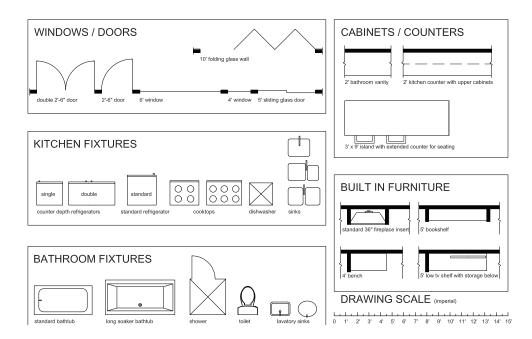

This sheet contains templates of the standard elements of residential construction. They are at the same scale as the plan documents for this project. Use them as a guide when working on the exercise by tracing the required elements into your concept design. Feel free to re-size the length of the windows, built-ins, cabinets and counter elements to suit your specific needs.

Please note that this template has been scaled for use with this exercise. As the plans in each project are scaled to fit the page, be sure to always use the template provided with the particular project you are working on.