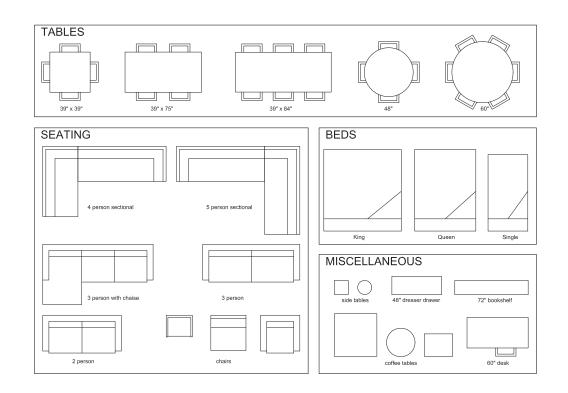

This sheet contains templates of typical residential furniture pieces. They are at the same scale as the plan documents for this project. Use them as a guide when working on the exercise by tracing the required elements into your concept design. Please note that this template has been scaled for use with this exercise. As the plans in each project are scaled to fit the page, be sure to always use the template provided with the particular project you are working on.