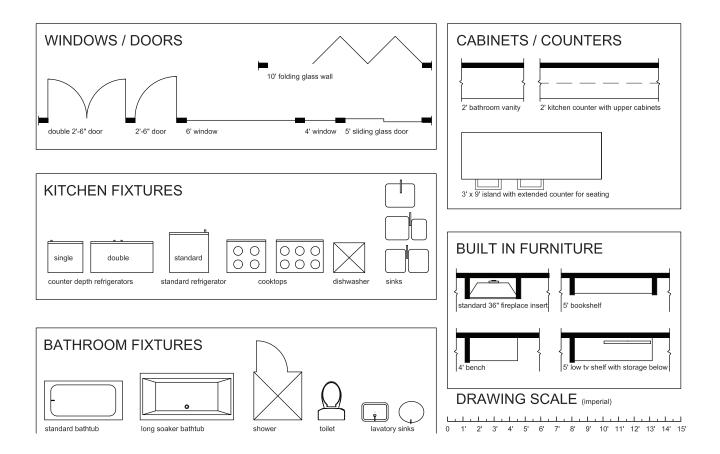

SECOND FLOOR

24.09b Toronto Two Storey Home Renovatio - Upper Floor - Demolition Plan

This sheet contains templates of the standard elements of residential construction. They are at the same scale as the plan documents for this project. Use them as a guide when working on the exercise by tracing the required elements into your concept design. Feel free to re-size the length of the windows, built-ins, cabinets and counter elements to suit your specific needs.

Please note that this template has been scaled for use with this exercise. As the plans in each project are scaled to fit the page, be sure to always use the template provided with the particular project you are working on.

This sheet contains templates of typical residential furniture pieces. They are at the same scale as the plan documents for this project. Use them as a guide when working on the exercise by tracing the required elements into your concept design. Please note that this template has been scaled for use with this exercise. As the plans in each project are scaled to fit the page, be sure to always use the template provided with the particular project you are working on.