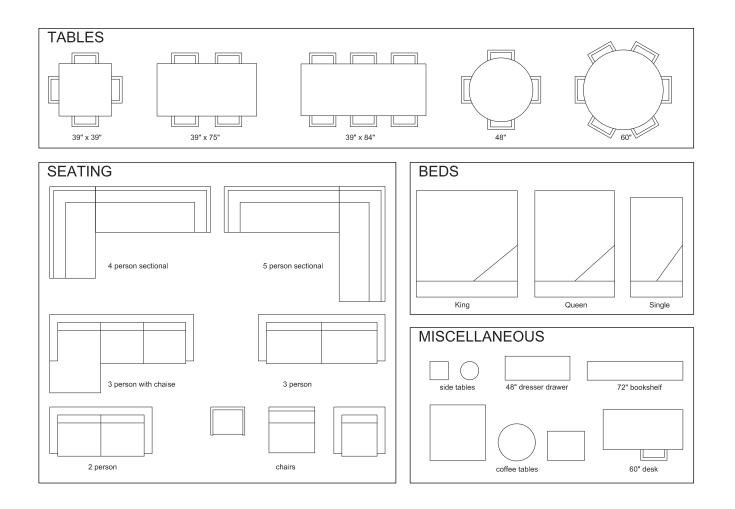

This sheet contains templates of typical residential furniture pieces. They are at the same scale as the plan documents for this project. Use them as a guide when working on the exercise by tracing the required elements into your concept design. Please note that this template has been scaled for use with this exercise. As the plans in each project are scaled to fit the page, be sure to always use the template provided with the particular project you are working on.