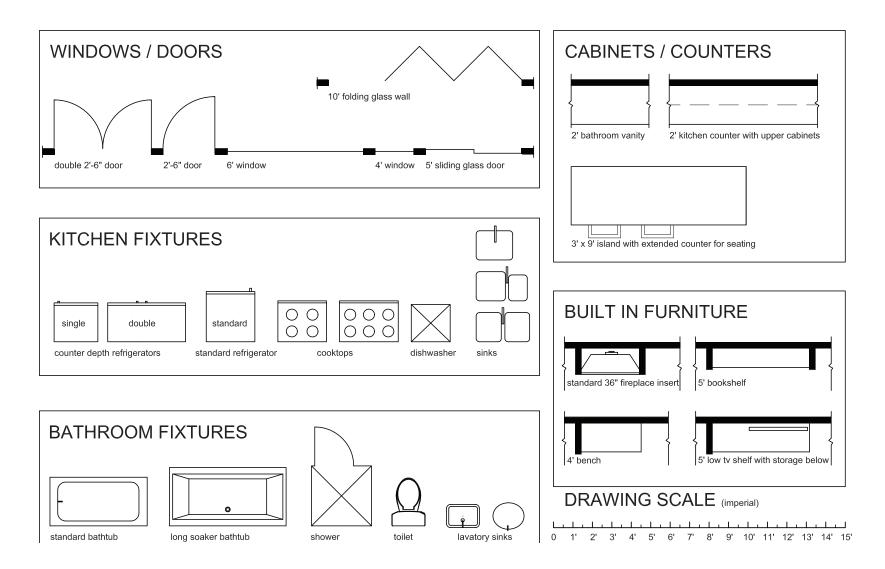

This sheet contains templates of typical residential furniture pieces. They are at the same scale as the plan documents for this project. Use them as a guide when working on the exercise by tracing the required elements into your concept design. Please note that this template has been scaled for use with this exercise. As the plans in each project are scaled to fit the page, be sure to always use the template provided with the particular project you are working on.