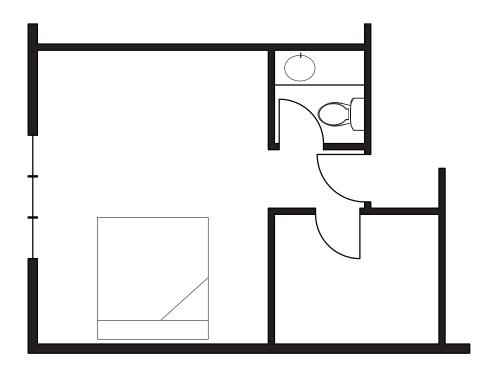

01.10a Toronto Home Renovation - Upper Floor - Existing Plan ASK AN ARCHITECT

This sheet contains templates of the standard elements of residential construction. They are at the same scale as the plan documents for this project. Use them as a guide when working on the exercise by tracing the required elements into your concept design. Feel free to re-size the length of the windows, built-ins, cabinets and counter elements to suit your specific needs.