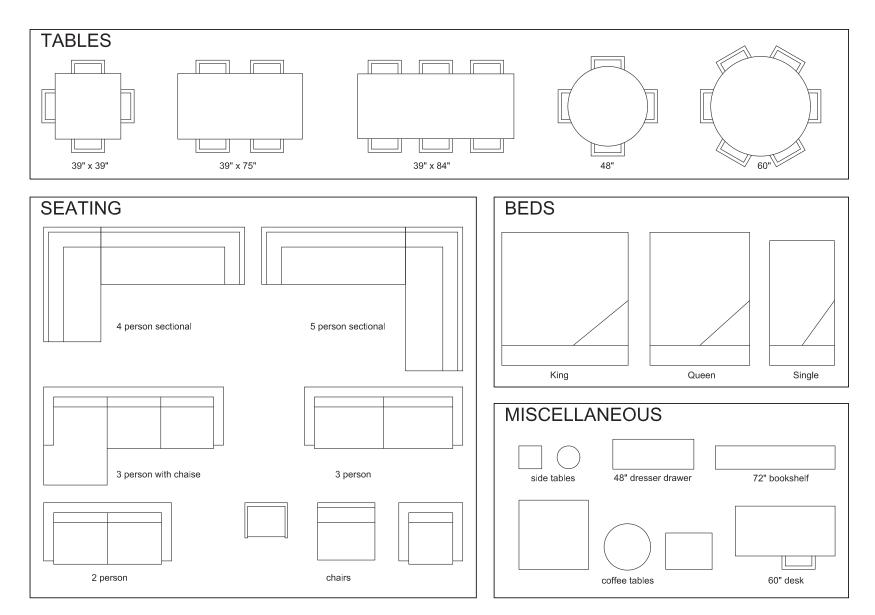

This sheet contains templates of typical residential furniture pieces. They are at the same scale as the plan documents for this project. Use them as a guide when working on the exercise by tracing the required elements into your concept design. Please note that this template has been scaled for use with this exercise. As the plans in each project are scaled to fit the page, be sure to always use the template provided with the particular project you are working on.