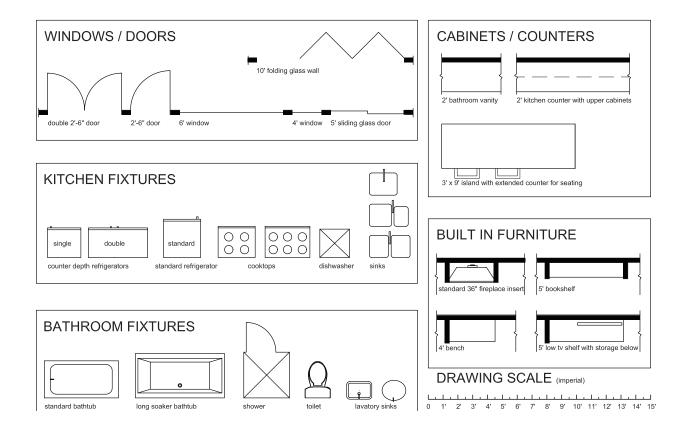

08.10a Baltimore Home Renovation - Existing Plan ASK AN ARCHITECT

10'

08.10b Baltimore Home Renovation - Demolition Plan ASK AN ARCHITECT

This sheet contains templates of the standard elements of residential construction. They are at the same scale as the plan documents for this project. Use them as a guide when working on the exercise by tracing the required elements into your concept design. Feel free to re-size the length of the windows, built-ins, cabinets and counter elements to suit your specific needs.