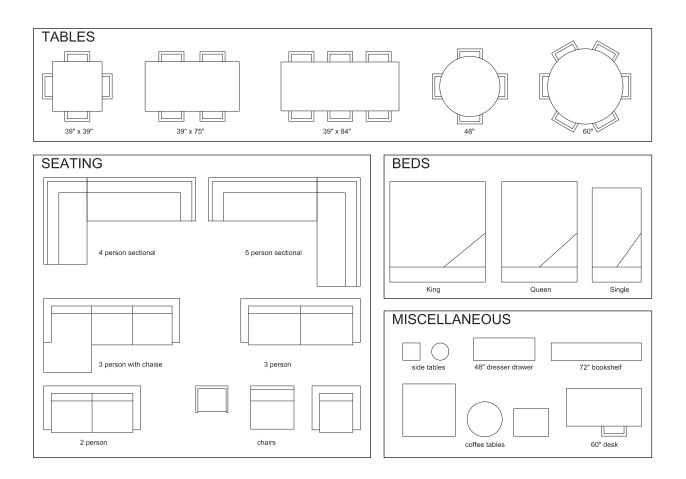

This sheet contains templates of typical residential furniture pieces. They are at the same scale as the plan documents for this project. Use them as a guide when working on the exercise by tracing the required elements into your concept design. Please note that this template has been scaled for use with this exercise. As the plans in each project are scaled to fit the page, be sure to always use the template provided with the particular project you are working on.