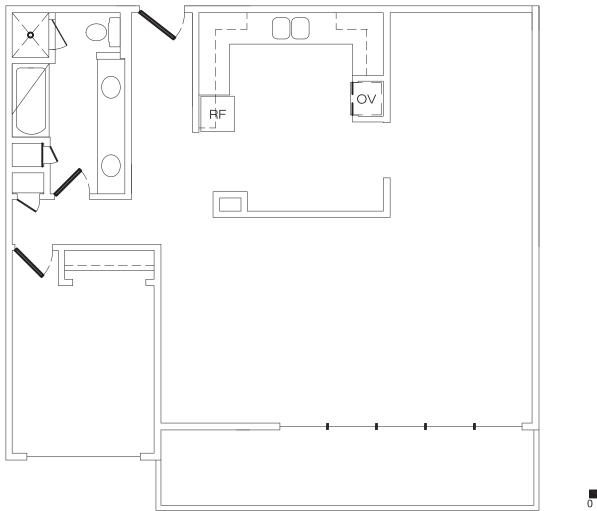

08.10a Baltimore Home Renovation - Existing Plan ASK AN ARCHITECT

10'

08.10b Baltimore Home Renovation - Demolition Plan ASK AN ARCHITECT

This sheet contains templates of the standard elements of residential construction. They are at the same scale as the plan documents for this project. Use them as a guide when working on the exercise by tracing the required elements into your concept design. Feel free to re-size the length of the windows, built-ins, cabinets and counter elements to suit your specific needs.