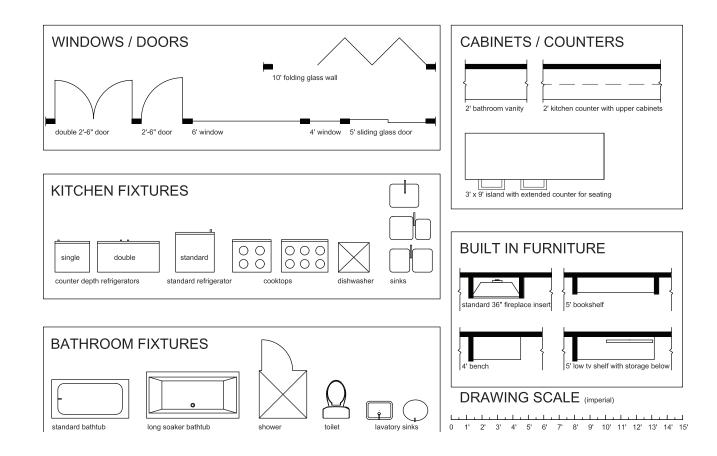

This sheet contains templates of the standard elements of residential construction. They are at the same scale as the plan documents for this project. Use them as a guide when working on the exercise by tracing the required elements into your concept design. Feel free to re-size the length of the windows, built-ins, cabinets and counter elements to suit your specific needs.

Please note that this template has been scaled for use with this exercise. As the plans in each project are scaled to fit the page, be sure to always use the template provided with the particular project you are working on.