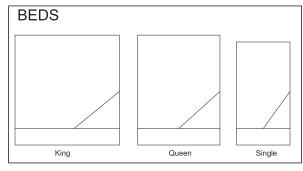

This sheet contains templates of typical residential furniture pieces. They are at the same scale as the plan documents for this project. Use them as a guide when working on the exercise by tracing the required elements into your concept design. Please note that this template has been scaled for use with this exercise. As the plans in each project are scaled to fit the page, be sure to always use the template provided with the particular project you are working on.