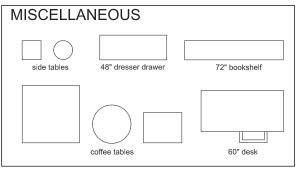

This sheet contains templates of typical residential furniture pieces. They are at the same scale as the plan documents for this project. Use them as a guide when working on the exercise by tracing the required elements into your concept design. Please note that this template has been scaled for use with this exercise. As the plans in each project are scaled to fit the page, be sure to always use the template provided with the particular project you are working on.