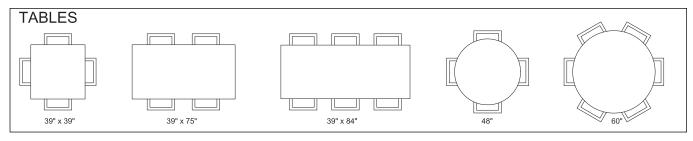

This sheet contains templates of typical residential furniture pieces. They are at the same scale as the plan documents for this project. Use them as a guide when working on the exercise by tracing the required elements into your concept design. Please note that this template has been scaled for use with this exercise. As the plans in each project are scaled to fit the page, be sure to always use the template provided with the particular project you are working on.