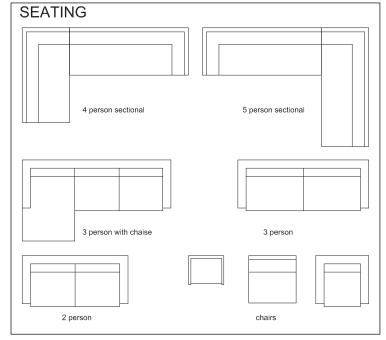

This sheet contains templates of typical residential furniture pieces. They are at the same scale as the plan documents for this project. Use them as a guide when working on the exercise by tracing the required elements into your concept design. Please note that this template has been scaled for use with this exercise. As the plans in each project are scaled to fit the page, be sure to always use the template provided with the particular project you are working on.