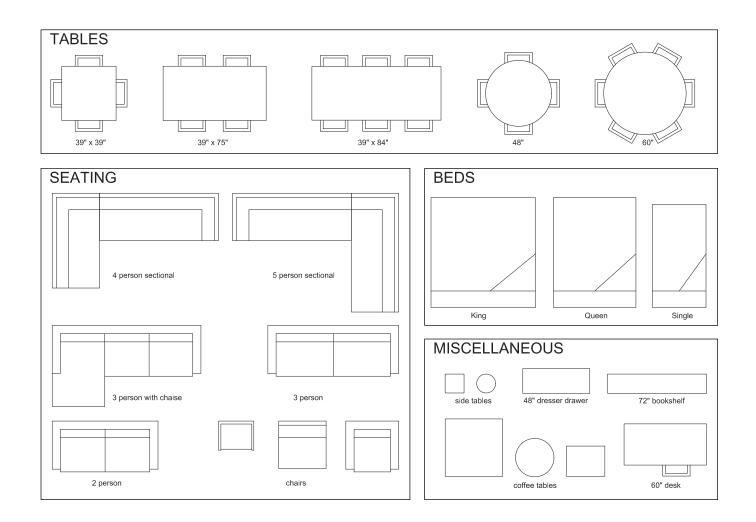

This sheet contains templates of typical residential furniture pieces. They are at the same scale as the plan documents for this project. Use them as a guide when working on the exercise by tracing the required elements into your concept design. Please note that this template has been scaled for use with this exercise. As the plans in each project are scaled to fit the page, be sure to always use the template provided with the particular project you are working on.