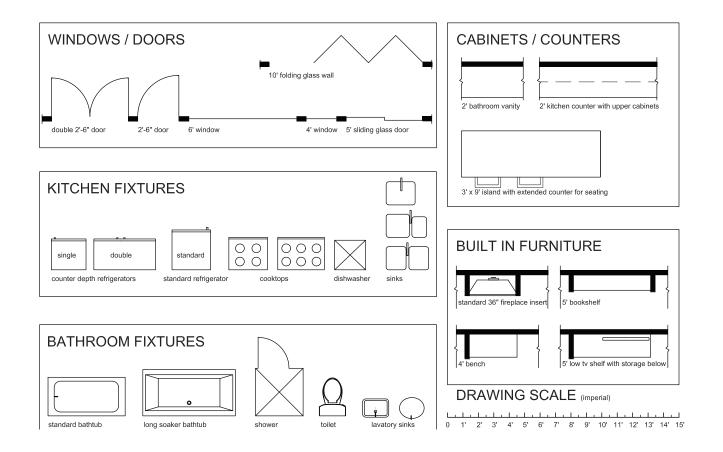

29.10a Ottawa Home Remodel - Existing Plan ASK AN ARCHITECT

29.10b Ottawa Home Remodel - Demolition Plan ASK AN ARCHITECT

This sheet contains templates of the standard elements of residential construction. They are at the same scale as the plan documents for this project. Use them as a guide when working on the exercise by tracing the required elements into your concept design. Feel free to re-size the length of the windows, built-ins, cabinets and counter elements to suit your specific needs.

Please note that this template has been scaled for use with this exercise. As the plans in each project are scaled to fit the page, be sure to always use the template provided with the particular project you are working on.