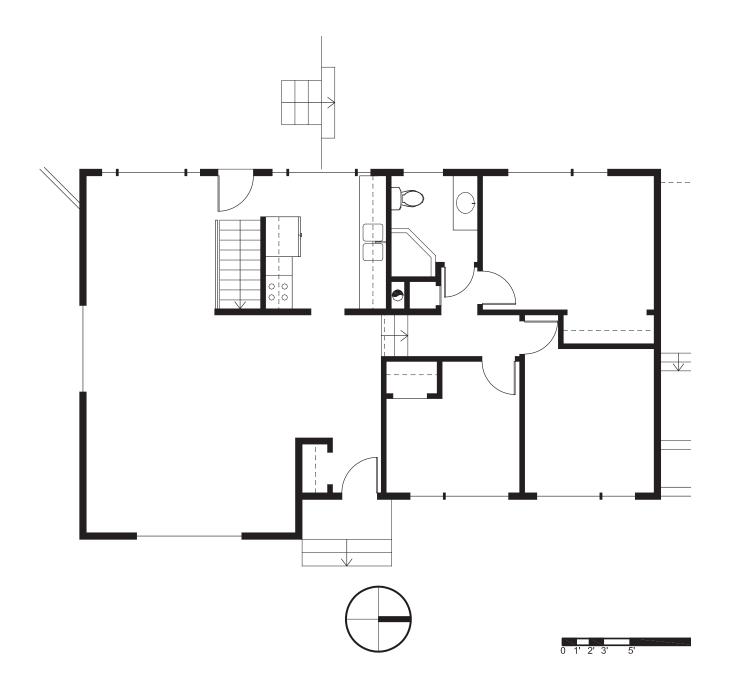

This sheet contains templates of the standard elements of residential construction. They are at the same scale as the plan documents for this project. Use them as a guide when working on the exercise by tracing the required elements into your concept design. Feel free to re-size the length of the windows, built-ins, cabinets and counter elements to suit your specific needs.

Please note that this template has been scaled for use with this exercise. As the plans in each project are scaled to fit the page, be sure to always use the template provided with the particular project you are working on.