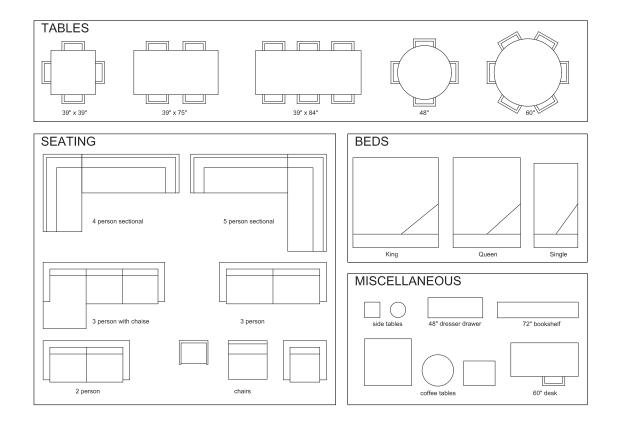

This sheet contains templates of typical residential furniture pieces. They are at the same scale as the plan documents for this project. Use them as a guide when working on the exercise by tracing the required elements into your concept design. Please note that this template has been scaled for use with this exercise. As the plans in each project are scaled to fit the page, be sure to always use the template provided with the particular project you are working on.