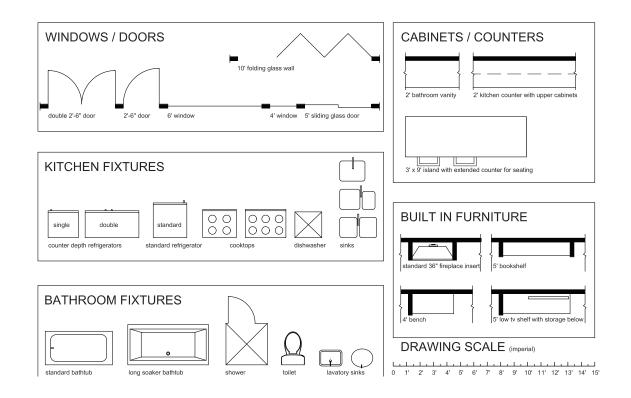

This sheet contains templates of the standard elements of residential construction. They are at the same scale as the plan documents for this project. Use them as a guide when working on the exercise by tracing the required elements into your concept design. Feel free to re-size the length of the windows, built-ins, cabinets and counter elements to suit your specific needs.

Please note that this template has been scaled for use with this exercise. As the plans in each project are scaled to fit the page, be sure to always use the template provided with the particular project you are working on.