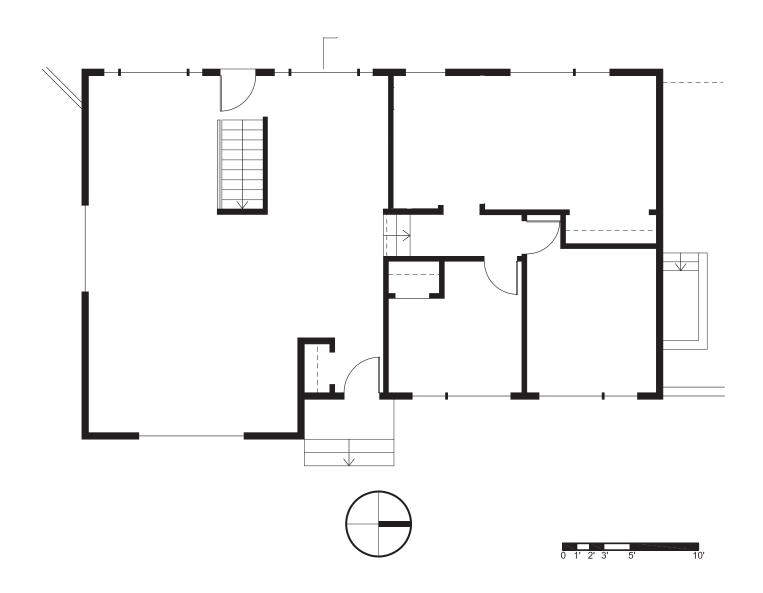

This sheet contains templates of the standard elements of residential construction. They are at the same scale as the plan documents for this project. Use them as a guide when working on the exercise by tracing the required elements into your concept design. Feel free to re-size the length of the windows, built-ins, cabinets and counter elements to suit your specific needs.

Please note that this template has been scaled for use with this exercise. As the plans in each project are scaled to fit the page, be sure to always use the template provided with the particular project you are working on.